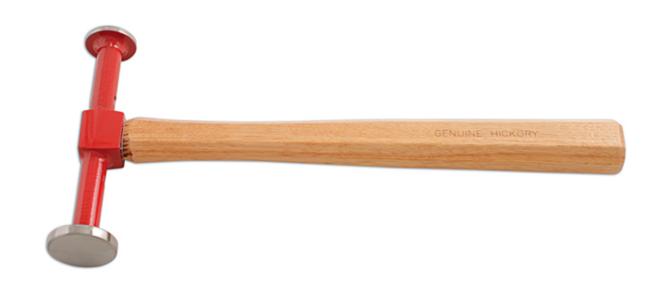

## Long Finish Hammer

The Power-TEC range of professional panel repair hammers are manufactured from induction hardened, 1055 grade, medium carbon steel. Hammer faces are highly polished, to achieve a blemish free surface, and all hammers are fitted on high quality Hickory handle shafts.

## **Additional Information**

- Double sided curved face finishing hammer.
- Overall length: 322mm; handle length: 297mm.
- Weight: 520g. Head manufactured from 1055 medium carbon steel.
- Head width: 155mm; face diameter: 40 & 33mm.
- · High quality genuine Hickory shaft.