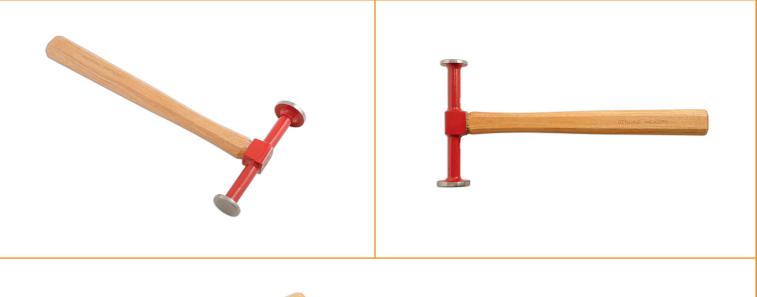

## Long Finish Hammer

The Power-TEC range of professional panel repair hammers are manufactured from induction hardened, 1055 grade, medium carbon steel. Hammer faces are highly polished, to achieve a blemish free surface, and all hammers are fitted on high quality Hickory handle shafts.

## **Additional Information**

- Double sided curved face finishing hammer.
- Overall length: 322mm; handle length: 297mm.
- Weight: 520g. Head manufactured from 1055 medium carbon steel.
- Head width: 155mm; face diameter: 40 & 33mm.
- · High quality genuine Hickory shaft.